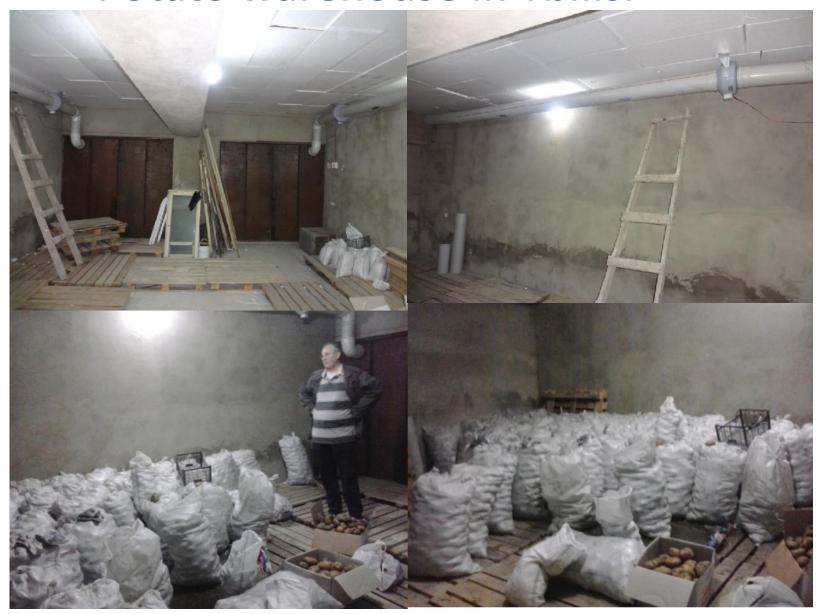

#### **Potato Warehouses**

In village Mirashkhani of Aspindza district were created Potato warehouse with capacity of 100 tons .

#### **Potato Warehouses in Akhaltsikhe**

On the basis of ARSC (Akhaltsike) in frame of the Caritas Czech Republic/ABCO joint project, was created Potato Warehouse with capacity of 3000 tons. Though the HEKS project, additional isolation wall was built and necessary ventilation system was installed.

#### **Potato Warehouses in Akhaltsikhe**

#### Potato Warehous in Mirashkhani

In the end of September 2011, a potato storage facility (with capacity of 100 tons) in the village Mirashkhani of Aspindza district was completed and put into operation.