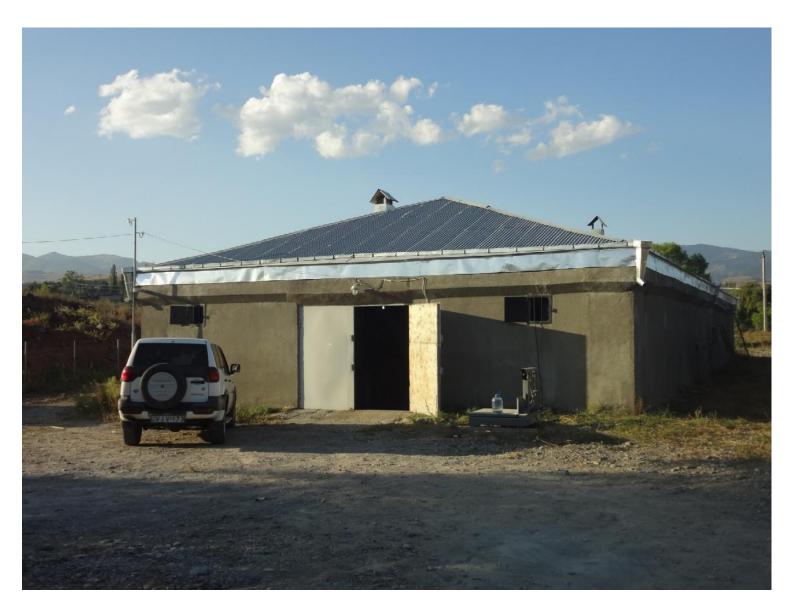

#### **Potato Warehouses in Akhaltsikhe**

On the basis of ARSC (Akhaltsike) in frame of the Caritas Czech Republic/ABCO joint project, was created Potato Warehouse with capacity of 3000 tons. Though the HEKS project, additional isolation wall was built and necessary ventilation system was installed.

#### **Potato Warehouses in Akhaltsikhe**