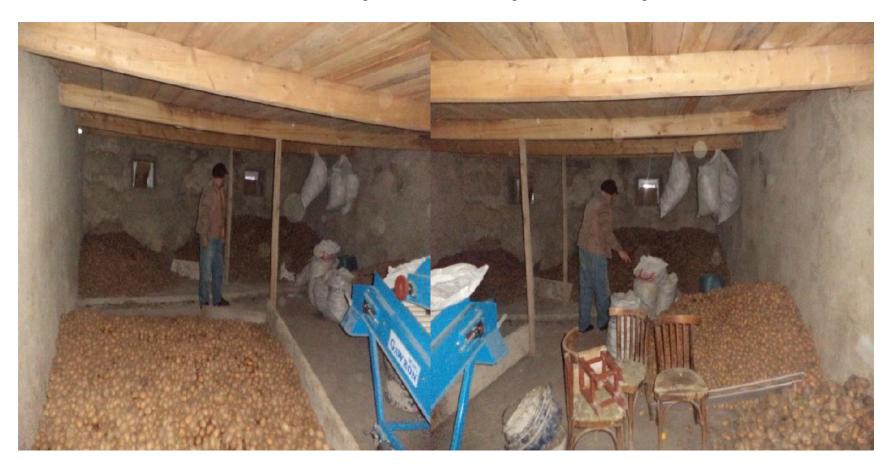

#### **Potato Growing**

- Potato Growers Association were established;
- 10 selected persons among the association members, passed though the ToT training in potato growing.
- By April 14, 2010, 25 tons of the Elite Class seed potato was imported from AGRICO (Netherlands);
- 77 demo farmers received E class potato seeds;
- In 2010 demo farmers returned back to the Potato Growers' Association the total volume of 44 tons of seed potato from their yields instead of the agreed 50 tons;
- Accordingly in 2011 only 110 farmers instead of the 125 beneficiaries received A Class potato seeds;
- In the autumn of 2011 100 tons of addible potato were returned by the farmers;
- After the selling of 100 tons of addible potato only 64,370 GEL were received by the Association;
- Accordingly by the Board of the Association were decided to buy 64 tons of A Class potato on the local market and distribute it among the 160 farmers;
- Also, Board of the Association decided to distribute E Class seed potato among the maximum 12 seed potato grower farmers.

#### **Potato Growing**

➤ In the end of the March of 2012, 25 tons of the Elite Class seed potato was imported from AGRICO (Netherlands);

- 16,500 Kg potato were distributed among 6 seed potato grower farmers in Akhaltsike District;
- 8,500 Kg potato were distributed among 5 seed potato grower farmers in Aspindza District;

#### **Potato Growing**