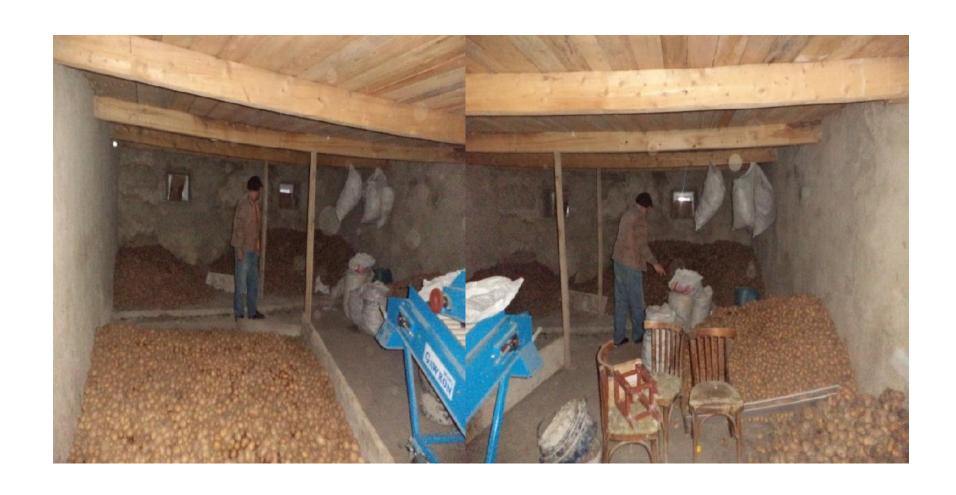

#### **Potato Warehouses**

In village Mirashkhani of Aspindza district were created Potato warehouse with capacity of 100 tons .

#### Potato Warehous in Mirashkhani

In the end of September 2011, a potato storage facility (with capacity of 100 tons) in the village Mirashkhani of Aspindza district was completed and put into operation.