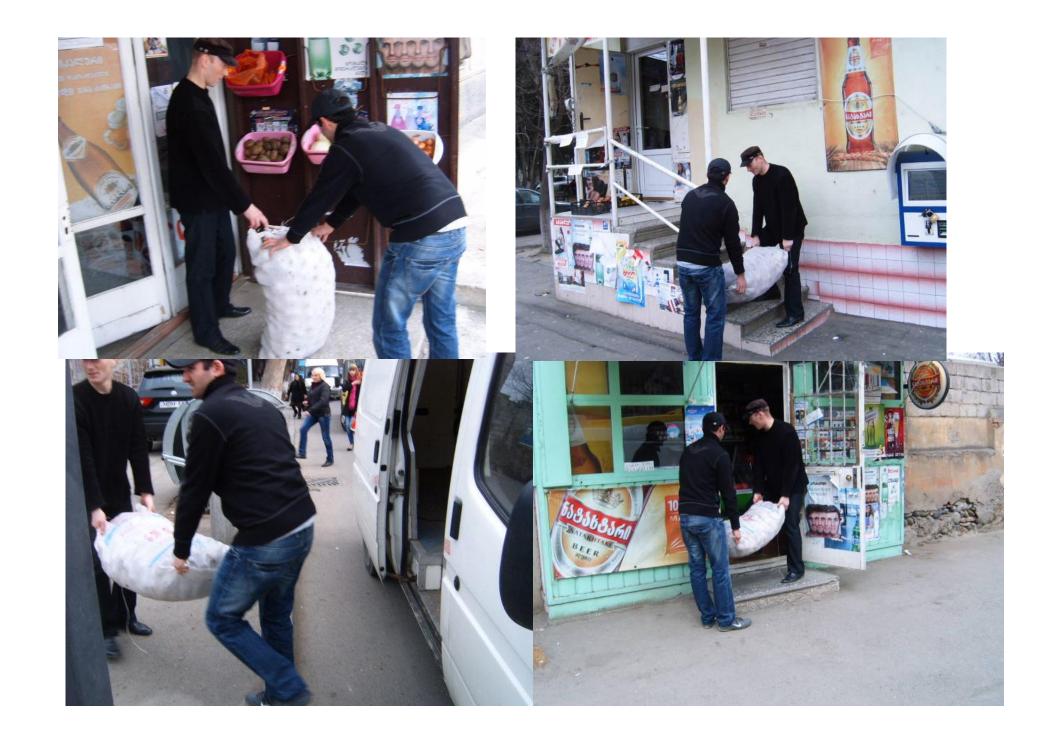

#### **Potato Distribution**

- For creation of effective distribution channels it was necessary to establish entity which should be responsible for creation effective distribution channels and selling potato though this network.
- With this purpose new Association "Akhaltsikhe Distributsia" was established.
- "Akhaltsikhe Distributsia" purchased small capacity (45m²) warehouse in Tbilisi.
- By using of this warehouse was started establishment of effective distribution channels for potato in Tbilisi;
- From September 2012 till May 2013, 187 tons of potato was sold though the 20 grocery stores in Tbilisi.

### Potato warehouse in Tbilisi